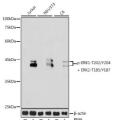

## Anti-Phospho-MAPK1/MAPK3-T202/Y204 & T185/Y187 antibody (STJ110835)

## **PRODUCT PROPERTIES**

Clonality Polyclonal Clone ID

Concentration Lot specific

Conjugation Unconjugated Purification Affinity purification Dilution Range WB:1:500-1:1000 IF/ICC:1:50-1:200

ELISA:Recommended starting concentration is 1 Mu g/mL. Please optimize the concentration based on your specific assay

## **TARGET INFORMATION**

Gene Symbol

MAPK1

**МАРК3** 

**Uniprot ID** 

MK01\_HUMAN MK03\_HUMAN

Immunogen LTEYV

Immunogen Region

Specificity

A synthetic phosphorylated peptide around T185 & Y187 of human ERK2MAPK1 (NP\_002736.3).

Immunogen Sequence