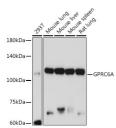

ease optimize the concentration based on your specific assay

requirements.

Formulation PBS with 0.02% Sodium Azide, 50% Glycerol, pH 7.3.

Isotype IgG

Storage Store at-20°C for up to 1 year from the date of receipt, and avoid repeat freeze-thaw cycles.

Instruction

## **TARGET INFORMATION**

Gene ID 222545

Gene Symbol GPRC6A

Uniprot ID GPC6A\_HUMAN

Immunogen

Immunogen 300-590

Region

Immunogen Sequence

Specificity Recombinant fusion protein containing a sequence corresponding to amino acids 300-590 of human GPRC6A (NP\_683766.2).

IASDNWSTATKITTIPNVKK IGKVVGFAFRRGNISSFHSF LQNLHLLPSDSHKLLHEYAM HLSACAYVKDTDLSQCIFNH SQRTLAYKANKAIERNFVMR NDFLWDYAEPGLIHSIQLAV FALGYAIRDLCQARDCQNPN AFQPWELLGVLKNVTFTDGW

NSFHFDAHGDLNTGYDVVLW KEINGHMTVTKMAEYDLQND VFIIPDQETKNEFRNLKQIQ SKCSKECSPGQMKKTTRSQ