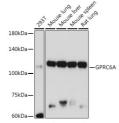

se optimize the concentration based on your specific assay

requirements.

Formulation PBS with 0.02% Sodium Azide, 50% Glycerol, pH 7.3.

Isotype IgG

Storage Store at-20°C for up to 1 year from the date of receipt, and avoid repeat freeze-thaw cycles.

Instruction

## **TARGET INFORMATION**

Gene ID 222545

Gene Symbol GPRC6A

Uniprot ID GPC6A\_HUMAN

Immunogen

Immunogen 300-590

Region

Immunogen Sequence

Specificity Recombinant fusion protein containing a sequence corresponding to amino acids 300-590 of human GPRC6A (NP\_683766.2).

IASDNWSTATKITTIPNVKK IGKVVGFAFRRGNISSFHSF LQNLHLLPSDSHKLLHEYAM HLSACAYVKDTDLSQCIFNH SQRTLAYKANKAIERNFVMR NDFLWDYAEPGLIHSIQLAV FALGYAIRDLCQARDCQNPN AFQPWELLGVLKNVTFTDGW

NSFHFDAHGDLNTGYDVVLW KEINGHMTVTKMAEYDLQND VFIIPDQETKNEFRNLKQIQ SKCSKECSPGQMKKTTRSQ