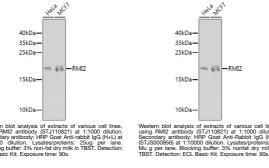

## **TARGET INFORMATION**

Gene ID 116028 Gene Symbol RMI2 Uniprot ID RMI2\_HUMAN Immunogen Immunogen 1-147 Region Specificity Recombinant fusion protection Immunogen MAAAADSFSGGPAGVRL Sequence SVRGLERVPRGRPCLVF