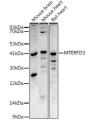

## Anti-MTERFD3 antibody (1-250) (STJ110816)

## **TARGET INFORMATION**

Gene ID 80298

Gene Symbol MTERF2

Uniprot ID MTEF2\_HUMAN

Immunogen Immunogen

Region

Specificity Recombinant fusion protein containing a sequence corresponding to amino acids 1-250 of human MTERFD3 (NP\_079474.2).