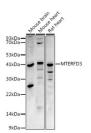

## Anti-MTERFD3 antibody (1-250) (STJ110816)

## **TARGET INFORMATION**

Gene ID 80298

Gene Symbol MTERF2

Uniprot ID MTEF2\_HUMAN

Immunogen Immunogen

Region

Specificity Recombinant fusion protein containing a sequence corresponding to amino acids 1-250 of human MTERFD3 (NP\_079474.2).