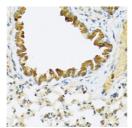

## Anti-FAM20A antibody (140-240) (STJ110794)

## **GENERAL INFORMATION**

Product Type Primary antibodies

**Short Description** 

Applications WB/IHC-P/ELISA Host/Source Rabbit Reactivity Human/Mouse/Rat