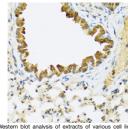

## Anti-FAM20A antibody (140-240) (STJ110794)

## **GENERAL INFORMATION**

Product Type Primary antibodies

**Short Description** 

Applications WB/IHC-P/ELISA Host/Source Rabbit Reactivity Human/Mouse/Rat