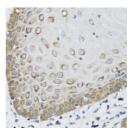

## Anti-FAM20A antibody (140-240) (STJ110794)

## **GENERAL INFORMATION**

Product Type Primary antibodies

**Short Description** 

Applications WB/IHC-P/ELISA Host/Source Rabbit Reactivity Human/Mouse/Rat