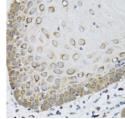

## Anti-FAM20A antibody (140-240) (STJ110794)

## **GENERAL INFORMATION**

Product Type Primary antibodies

**Short Description** 

Applications WB/IHC-P/ELISA Host/Source Rabbit Reactivity Human/Mouse/Rat