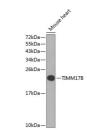

## Anti-TIMM17B antibody (1-172) (STJ110775)

## **PRODUCT PROPERTIES**

Clonality Polyclonal

Clone ID

Concentration Lot specific

Conjugation Unconjugated Purification Affinity purification **Dilution** WB:1:500-1:2000

Range ELISA:Recommended starting concentration is 1 Mu g/mL. Please optimize the concentration based on your specific assay