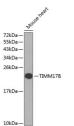

## Anti-TIMM17B antibody (1-172) (STJ110775)

## **PRODUCT PROPERTIES**

Clonality Polyclonal

Clone ID

Concentration Lot specific

Conjugation Unconjugated Purification Affinity purification **Dilution** WB:1:500-1:2000

Range ELISA:Recommended starting concentration is 1 Mu g/mL. Please optimize the concentration based on your specific assay