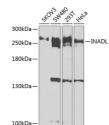

## Anti-INADL antibody (450-680) (STJ110774)

## **TARGET INFORMATION**

Gene ID

Gene Symbol PATJ

Uniprot ID INADL\_HUMAN

Immunogen Immunogen

Region

Immunogen Sequence

Specificity A synthetic peptide corresponding to a sequence within amino acids 450-680 of human INADL (NP\_795352.2).