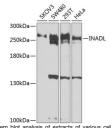

## Anti-INADL antibody (450-680) (STJ110774)

## **TARGET INFORMATION**

Gene ID

Gene Symbol PATJ

Uniprot ID INADL\_HUMAN

Immunogen Immunogen

Region

Immunogen Sequence

Specificity A synthetic peptide corresponding to a sequence within amino acids 450-680 of human INADL (NP\_795352.2).