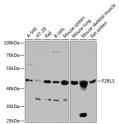

## Anti-F2RL3 antibody (20-150) (STJ110769)

## **TARGET INFORMATION**

Gene ID 9002

Gene Symbol F2RL3

Uniprot ID PAR4\_HUMAN

Immunogen Immunogen 20-150

Region

Immunogen

Specificity Recombinant fusion protein containing a sequence corresponding to amino acids 20-150 of human F2RL3 (NP\_003941.2).