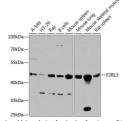

## Anti-F2RL3 antibody (20-150) (STJ110769)

## **TARGET INFORMATION**

Gene ID 9002

Gene Symbol F2RL3

Uniprot ID PAR4\_HUMAN

Immunogen Immunogen 20-150

Region

Immunogen

Specificity Recombinant fusion protein containing a sequence corresponding to amino acids 20-150 of human F2RL3 (NP\_003941.2).