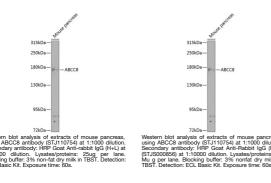

## **PRODUCT PROPERTIES**

| Clonality<br>Clone ID  | Polyclonal                                                                                                                          |
|------------------------|-------------------------------------------------------------------------------------------------------------------------------------|
| Concentration          | Lot specific                                                                                                                        |
| Conjugation            | Unconjugated                                                                                                                        |
| Purification           | Affinity purification                                                                                                               |
| Dilution               | WB:1:500-1:2000                                                                                                                     |
| Range                  | ELISA:Recommended starting concentration is 1 Mu g/mL. Please optimize the concentration based on your specific assay requirements. |
| Formulation            | PBS with 0.02% Sodium Azide, 50% Glycerol, pH 7.3.                                                                                  |
| Isotype                | IgG                                                                                                                                 |
| Storage<br>Instruction | Store at-20°C for up to 1 year from the date of receipt, and avoid repeat freeze-thaw cycles.                                       |

## **TARGET INFORMATION**

Gene ID 6833 Gene Symbol ABCC8 Uniprot ID ABCC8\_HUMAN Immunogen Immunogen Specificity Recombinant fusi Immunogen TIRIPRGOLTMIVO

 
 Specificity
 Recombinant fusion protein containing a sequence corresponding to amino acids 700-1000 of human ABCC8 (NP\_000343.2).