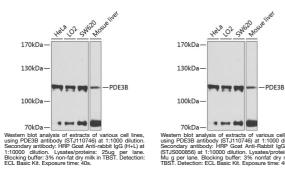

## Anti-PDE3B antibody (400-660) (STJ110746) STJ110746

## **PRODUCT PROPERTIES**

| Clonality<br>Clone ID  | Polyclonal                                                                                                                          |
|------------------------|-------------------------------------------------------------------------------------------------------------------------------------|
| Concentration          | Lot specific                                                                                                                        |
| Conjugation            | Unconjugated                                                                                                                        |
| Purification           | Affinity purification                                                                                                               |
| Dilution               | WB:1:500-1:2000                                                                                                                     |
| Range                  | ELISA:Recommended starting concentration is 1 Mu g/mL. Please optimize the concentration based on your specific assay requirements. |
| Formulation            | PBS with 0.02% Sodium Azide, 50% Glycerol, pH 7.3.                                                                                  |
| Isotype                | IgG                                                                                                                                 |
| Storage<br>Instruction | Store at-20°C for up to 1 year from the date of receipt, and avoid repeat freeze-thaw cycles.                                       |