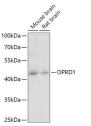

## Anti-OPRD1 antibody (300-372) (STJ110743)

## **TARGET INFORMATION**

Gene ID 4985

Gene Symbol OPRD1

Uniprot ID OPRD\_HUMAN

Immunogen

Immunogen Region 300-372

Immunogen

**Specificity** A synthetic peptide corresponding to a sequence within amino acids 300-372 of human OPRD1 (NP\_000902.3).