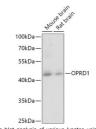

## Anti-OPRD1 antibody (300-372) (STJ110743)

## **TARGET INFORMATION**

Gene ID 4985

Gene Symbol OPRD1

Uniprot ID OPRD\_HUMAN

Immunogen

Immunogen Region 300-372

Immunogen

**Specificity** A synthetic peptide corresponding to a sequence within amino acids 300-372 of human OPRD1 (NP\_000902.3).