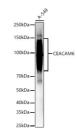

## Anti-CEACAM6 antibody (35-344) (STJ110738)

## **TARGET INFORMATION**

Gene ID 4680

Gene Symbol CEACAM6

Uniprot ID CEAM6\_HUMAN

Immunogen Immunogen 35-344

Region

Specificity Recombinant fusion protein containing a sequence corresponding to amino acids 35-320 of human CEACAM6 (NP\_002474.4).