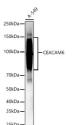

## Anti-CEACAM6 antibody (35-344) (STJ110738)

## **TARGET INFORMATION**

Gene ID 4680

Gene Symbol CEACAM6

Uniprot ID CEAM6\_HUMAN

Immunogen Immunogen 35-344

Region

Specificity Recombinant fusion protein containing a sequence corresponding to amino acids 35-320 of human CEACAM6 (NP\_002474.4).