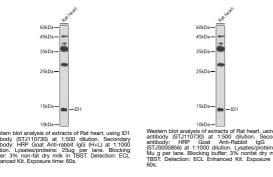

|
| Isotype                | IgG                                                                                                                                 |
| Storage<br>Instruction | Store at-20°C for up to 1 year from the date of receipt, and avoid repeat freeze-thaw cycles.                                       |

## **TARGET INFORMATION**

Gene ID 3397 Gene Symbol ID1 Uniprot ID ID1\_HUMAN Immunogen Immunogen 1-155 Region

Specificity Recombinant fusion protein containing a sequence corresponding to amino acids 1-155 of human ID1 (NP\_002156.2). 
 Immunogen
 MKVASGSTATAAAGPSCALK AGKTASGAGEVVRCLSEQSV AISRCAGGAGARLPALLDEQ QVNVLLYDMNGCYSRLKELV

 Sequence
 PTLPQNRKVSKVEILQHVID YIRDLQLELNSESEVGTPGG RGLPVRAPLSTLNGEISALT AEAACVPADDRILCR



This product is suitable for in-vitro studies under the RESEARCH USE ONLY [RUO] licence. This product must not be used as for diagnostic or other medical purposes. St John's Laboratory Ltd, Knowledge Dock Business Centre, University Way, London, E16 2RD | Tel: 0208 223 3081