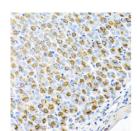

nded starting concentration is 1 Mu g/mL. Please optimize the concentration based on your specific assay

requirements.

Formulation PBS with 0.02% Sodium Azide, 50% Glycerol, pH 7.3.

Isotype IgG

**Storage** Store at-20°C for up to 1 year from the date of receipt, and avoid repeat freeze-thaw cycles.

Instruction

## **TARGET INFORMATION**

Gene ID 2235

Gene Symbol FECH

Uniprot ID HEMH\_HUMAN **Immunogen** 

Immunogen 1-200

**Specificity** Recombinant fusion protein containing a sequence corresponding to amino acids 1-200 of human FECH (NP\_000131.2). 
 Immunogen
 MRSLGANMAAALRAAGVLLR DPLASSSWRVCQPWRWKSGA AAAAVTTETAQHAQGAKPQV QPQKRKPKTGILMLNMGGPE

 Sequence
 TLGDVHDFLLRLFLDRDLMT LPIQNKLAPFIAKRRTPKIQ EQYRRIGGGSPIKIWTSKQG EGMVKLLDELSPNTAPHKYY

IGFRYVHPLTEEAIEEMERD GLERAIAFTQYPQYSCSTTG