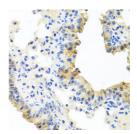

starting concentration is 1 Mu g/mL. Please optimize the concentration based on your specific assay

requirements.

Formulation PBS with 0.02% Sodium Azide, 50% Glycerol, pH 7.3.

Isotype IgG

**Storage** Store at-20°C for up to 1 year from the date of receipt, and avoid repeat freeze-thaw cycles.

Instruction

## **TARGET INFORMATION**

Gene ID 2235

Gene Symbol FECH

Uniprot ID HEMH\_HUMAN **Immunogen** 

Immunogen 1-200

**Specificity** Recombinant fusion protein containing a sequence corresponding to amino acids 1-200 of human FECH (NP\_000131.2). 
 Immunogen
 MRSLGANMAAALRAAGVLLR DPLASSSWRVCQPWRWKSGA AAAAVTTETAQHAQGAKPQV QPQKRKPKTGILMLNMGGPE

 Sequence
 TLGDVHDFLLRLFLDRDLMT LPIQNKLAPFIAKRRTPKIQ EQYRRIGGGSPIKIWTSKQG EGMVKLLDELSPNTAPHKYY

IGFRYVHPLTEEAIEEMERD GLERAIAFTQYPQYSCSTTG