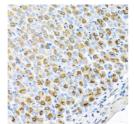

ed starting concentration is 1 Mu g/mL. Please optimize the concentration based on your specific assay

requirements.

Formulation PBS with 0.02% Sodium Azide, 50% Glycerol, pH 7.3.

Isotype IgG

**Storage** Store at-20°C for up to 1 year from the date of receipt, and avoid repeat freeze-thaw cycles.

Instruction

## **TARGET INFORMATION**

Gene ID 2235

Gene Symbol FECH

Uniprot ID HEMH\_HUMAN **Immunogen** 

Immunogen 1-200

**Specificity** Recombinant fusion protein containing a sequence corresponding to amino acids 1-200 of human FECH (NP\_000131.2). 
 Immunogen
 MRSLGANMAAALRAAGVLLR DPLASSSWRVCQPWRWKSGA AAAAVTTETAQHAQGAKPQV QPQKRKPKTGILMLNMGGPE

 Sequence
 TLGDVHDFLLRLFLDRDLMT LPIQNKLAPFIAKRRTPKIQ EQYRRIGGGSPIKIWTSKQG EGMVKLLDELSPNTAPHKYY

IGFRYVHPLTEEAIEEMERD GLERAIAFTQYPQYSCSTTG