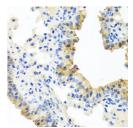

tarting concentration is 1 Mu g/mL. Please optimize the concentration based on your specific assay

requirements.

Formulation PBS with 0.02% Sodium Azide, 50% Glycerol, pH 7.3.

Isotype IgG

**Storage** Store at-20°C for up to 1 year from the date of receipt, and avoid repeat freeze-thaw cycles.

Instruction

## **TARGET INFORMATION**

Gene ID 2235

Gene Symbol FECH

Uniprot ID HEMH\_HUMAN **Immunogen** 

Immunogen 1-200

**Specificity** Recombinant fusion protein containing a sequence corresponding to amino acids 1-200 of human FECH (NP\_000131.2). 
 Immunogen
 MRSLGANMAAALRAAGVLLR DPLASSSWRVCQPWRWKSGA AAAAVTTETAQHAQGAKPQV QPQKRKPKTGILMLNMGGPE

 Sequence
 TLGDVHDFLLRLFLDRDLMT LPIQNKLAPFIAKRRTPKIQ EQYRRIGGGSPIKIWTSKQG EGMVKLLDELSPNTAPHKYY

IGFRYVHPLTEEAIEEMERD GLERAIAFTQYPQYSCSTTG