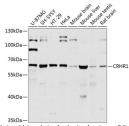

## Anti-CRHR1 antibody (24-120) (STJ110707)

## **PRODUCT PROPERTIES**

Clonality Polyclonal Clone ID

Concentration Lot specific Conjugation Unconjugated Purification Affinity purification Dilution Range WB:1:500-1:2000

ELISA:Recommended starting concentration is 1 Mu g/mL. Please optimize the concentration based on your specific assay