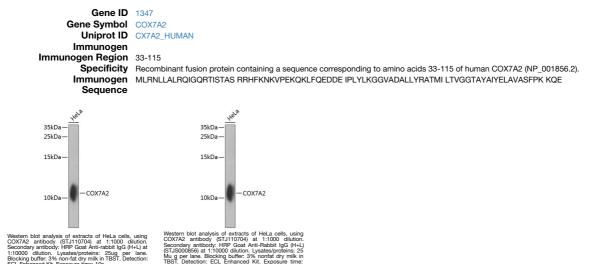

## Anti-COX7A2 antibody (33-115) (STJ110704) STJ110704

## **GENERAL INFORMATION**

Product Type Primary antibodies Short Description Applications WB/ELISA Host/Source Rabbit Reactivity Human

## **PRODUCT PROPERTIES**

 

 Clonality Clone ID
 Polyclonal

 Concentration Concentration
 Lot specific

 Conciguation
 Unconjugated

 Minity purification
 Affinity purification

 Dilution Range
 WB:1:500-1:2000

 ELISA:Recommended starting concentration is 1 Mu g/mL. Please optimize the concentration based on your specific assay requirements.

 Formulation
 PBS with 0.02% Sodium Azide, 50% Glycerol, pH 7.3.

 Isotype
 IgG

 Storage Instruction
 Store at-20°C for up to 1 year from the date of receipt, and avoid repeat freeze-thaw cycles.

## **TARGET INFORMATION**



This product is suitable for in-vitro studies under the RESEARCH USE ONLY [RUO] licence. This product must not be used as for diagnostic or other medical purposes. St John's Laboratory Ltd, Knowledge Dock Business Centre, University Way, London, E16 2RD | Tel: 0208 223 3081