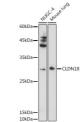

## Anti-CLDN18 antibody (200-261) (STJ110690)

## **PRODUCT PROPERTIES**

Clonality Polyclonal

Clone ID

Concentration Lot specific Conjugation Unconjugated Purification Affinity purification Dilution Range WB:1:500-1:1000

ELISA:Recommended starting concentration is 1 Mu g/mL. Please optimize the concentration based on your specific assay

## **TARGET INFORMATION**

Gene ID 51208

Gene Symbol CLDN18

Uniprot ID CLD18\_HUMAN

Immunogen

Immunogen Region 200-261

**Specificity** Recombinant fusion protein containing a sequence corresponding to amino acids 200-261 of human CLDN18 (NP\_057453.1).