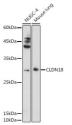

## Anti-CLDN18 antibody (200-261) (STJ110690)

## **PRODUCT PROPERTIES**

Clonality Polyclonal

Clone ID

Concentration Lot specific Conjugation Unconjugated Purification Affinity purification Dilution Range WB:1:500-1:1000

ELISA:Recommended starting concentration is 1 Mu g/mL. Please optimize the concentration based on your specific assay

## **TARGET INFORMATION**

Gene ID 51208

Gene Symbol CLDN18

Uniprot ID CLD18\_HUMAN

Immunogen

Immunogen Region 200-261

**Specificity** Recombinant fusion protein containing a sequence corresponding to amino acids 200-261 of human CLDN18 (NP\_057453.1).