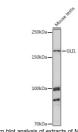

## Anti-GLI1 antibody (STJ110685)

## **TARGET INFORMATION**

Gene ID 2735 Gene Symbol GLI1

Uniprot ID GLI1\_HUMAN

Immunogen

Immunogen Sequence

Immunogen Region
Specificity Recombinant protein of human GLI1