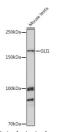

## Anti-GLI1 antibody (STJ110685)

## **TARGET INFORMATION**

Gene ID 2735 Gene Symbol GLI1

Uniprot ID GLI1\_HUMAN

Immunogen

Immunogen Sequence

Immunogen Region
Specificity Recombinant protein of human GLI1