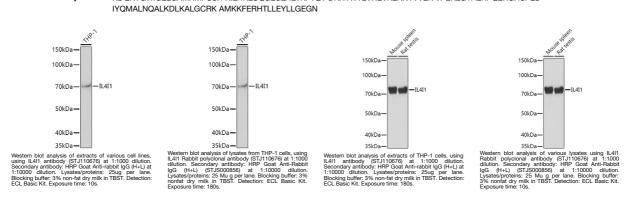

## **PRODUCT PROPERTIES**

| Clonality<br>Clone ID  | Polyclonal                                                                                                                          |
|------------------------|-------------------------------------------------------------------------------------------------------------------------------------|
| Concentration          | Lot specific                                                                                                                        |
| Conjugation            | Unconjugated                                                                                                                        |
| Purification           | Affinity purification                                                                                                               |
| Dilution               | WB:1:500-1:1000                                                                                                                     |
| Range                  | ELISA:Recommended starting concentration is 1 Mu g/mL. Please optimize the concentration based on your specific assay requirements. |
| Formulation            | PBS with 0.02% Sodium Azide, 50% Glycerol, pH 7.3.                                                                                  |
| Isotype                | IgG                                                                                                                                 |
| Storage<br>Instruction | Store at-20°C for up to 1 year from the date of receipt, and avoid repeat freeze-thaw cycles.                                       |