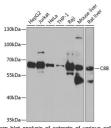

## Anti-C8B antibody (55-350) (STJ110622)

## **TARGET INFORMATION**

Gene ID 732

Gene Symbol C8B

Uniprot ID CO8B\_HUMAN

Immunogen Immunogen 55-350

Region

Immunogen Sequence

Specificity Recombinant fusion protein containing a sequence corresponding to amino acids 55-350 of human C8B (NP\_000057.2).  ${\tt SVDVTLMPIDCELSSWSSWT\ TCDPCQKKRYRYAYLLQPSQ\ FHGEPCNFSDKEVEDCVTNR\ PCRSQVRCEGFVCAQTGRCV}$  ${\tt NRRLLCNGDNDCGDQSDEAN\ CRRIYKKCQHEMDQYWGIGS\ LASGINLFTNSFEGPVLDHR\ YYAGGCSPHYILNTRFRKPY}$  ${\tt NVESYTPQTQGKYEFILKEY}\ {\tt ESYSDFERNVTEKMASKSGF}\ {\tt SFGFKIPGIFELGISSQSDR}\ {\tt GKHYIRRTKRFSHTKSVFL}$ 