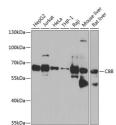

## Anti-C8B antibody (55-350) (STJ110622)

## **TARGET INFORMATION**

Gene ID 732

Gene Symbol C8B

Uniprot ID CO8B\_HUMAN

Immunogen Immunogen 55-350

Region

Immunogen Sequence

Specificity Recombinant fusion protein containing a sequence corresponding to amino acids 55-350 of human C8B (NP\_000057.2).  ${\tt SVDVTLMPIDCELSSWSSWT\ TCDPCQKKRYRYAYLLQPSQ\ FHGEPCNFSDKEVEDCVTNR\ PCRSQVRCEGFVCAQTGRCV}$  ${\tt NRRLLCNGDNDCGDQSDEAN\ CRRIYKKCQHEMDQYWGIGS\ LASGINLFTNSFEGPVLDHR\ YYAGGCSPHYILNTRFRKPY}$  ${\tt NVESYTPQTQGKYEFILKEY}\ {\tt ESYSDFERNVTEKMASKSGF}\ {\tt SFGFKIPGIFELGISSQSDR}\ {\tt GKHYIRRTKRFSHTKSVFL}$ 