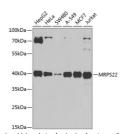

## Anti-MRPS22 antibody (1-360) (STJ110617)

## **TARGET INFORMATION**

Gene ID 56945

Gene Symbol MRPS22

Uniprot ID RT22\_HUMAN

Immunogen Immunogen

Region

Specificity Recombinant fusion protein containing a sequence corresponding to amino acids 1-360 of human MRPS22 (NP\_064576.1). 
 Immunogen
 MAPLGTTVLLWSLLRSSPGV ERVCFRARIQPWHGGLLQPL PCSFEMGLPRRRFSSEAAES GSPETKKPTFMDEEVQSILT