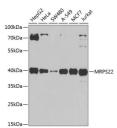

## Anti-MRPS22 antibody (1-360) (STJ110617)

## **TARGET INFORMATION**

Gene ID 56945

Gene Symbol MRPS22

Uniprot ID RT22\_HUMAN

Immunogen Immunogen

Region

Specificity Recombinant fusion protein containing a sequence corresponding to amino acids 1-360 of human MRPS22 (NP\_064576.1). 
 Immunogen
 MAPLGTTVLLWSLLRSSPGV ERVCFRARIQPWHGGLLQPL PCSFEMGLPRRRFSSEAAES GSPETKKPTFMDEEVQSILT