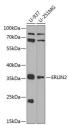

## Anti-ERLIN2 antibody (25-152) (STJ110612)

## **TARGET INFORMATION**

Gene ID 11160

Gene Symbol ERLIN2

Uniprot ID ERLN2\_HUMAN

Immunogen Immunogen 25-152

Region

**Specificity** Recombinant fusion protein containing a sequence corresponding to amino acids 25-152 of human ERLIN2 (NP\_001003790.1).