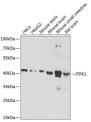

## Anti-ITPK1 antibody (185-414) (STJ110610)

## **PRODUCT PROPERTIES**

Clonality Polyclonal

Clone ID

Concentration Lot specific Conjugation Unconjugated Purification Affinity purification **Dilution** WB:1:500-1:2000

Range ELISA:Recommended starting concentration is 1 Mu g/mL. Please optimize the concentration based on your specific assay