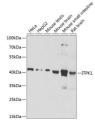

## Anti-ITPK1 antibody (185-414) (STJ110610)

## **PRODUCT PROPERTIES**

Clonality Polyclonal

Clone ID

Concentration Lot specific Conjugation Unconjugated Purification Affinity purification **Dilution** WB:1:500-1:2000

Range ELISA:Recommended starting concentration is 1 Mu g/mL. Please optimize the concentration based on your specific assay