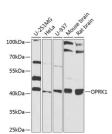

## Anti-OPRK1 antibody (1-60) (STJ110604)

## **TARGET INFORMATION**

Gene ID 4986

Gene Symbol OPRK1

Uniprot ID OPRK\_HUMAN

Immunogen

Immunogen Region 1-60

Immunogen Sequence

**Specificity** Recombinant fusion protein containing a sequence corresponding to amino acids 1-60 of human OPRK1 (NP\_000903.2).