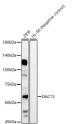

## Anti-DACT3 antibody (1-160) (STJ110579)

## **TARGET INFORMATION**

Gene ID 147906

Gene Symbol DACT3

Uniprot ID DACT3\_HUMAN

Immunogen Immunogen 1-160

Region

Specificity Recombinant fusion protein containing a sequence corresponding to amino acids 1-160 of human DACT3 (NP\_659493.2). 
 Immunogen
 MIRAFSFPVSPERGRLRGWL EGSLAGLCELHWLRERQEYR VQQALRLAQPGMGGAEAEDE EDADEDEDAAAARRAAAALE