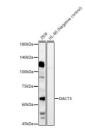

## Anti-DACT3 antibody (1-160) (STJ110579)

## **TARGET INFORMATION**

Gene ID 147906

Gene Symbol DACT3

Uniprot ID DACT3\_HUMAN

Immunogen Immunogen 1-160

Region

Specificity Recombinant fusion protein containing a sequence corresponding to amino acids 1-160 of human DACT3 (NP\_659493.2). 
 Immunogen
 MIRAFSFPVSPERGRLRGWL EGSLAGLCELHWLRERQEYR VQQALRLAQPGMGGAEAEDE EDADEDEDAAAARRAAAALE