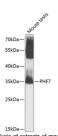

## Anti-PHF7 antibody (1-381) (STJ110517)

## **GENERAL INFORMATION**

Product Type Primary antibodies

Short

Description

Applications WB/ELISA Host/Source Rabbit Reactivity Human/Mouse

## **PRODUCT PROPERTIES**

Clonality Polyclonal

Clone ID

Concentration Lot specific Conjugation Unconjugated Purification Affinity purification

**Dilution** WB:1:500-1:2000

Range ELISA:Recommended starting concentration is 1 Mu g/mL. Please optimize the concentration based on your specific assay