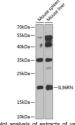

## Anti-IL36RN antibody (1-155) (STJ110504)

## **TARGET INFORMATION**

Gene ID 26525

Gene Symbol IL36RN

Uniprot ID I36RA\_HUMAN

Immunogen Immunogen

Region

Specificity Recombinant fusion protein containing a sequence corresponding to amino acids 1-155 of human IL36RN (NP\_036407.1). 
 Immunogen
 MVLSGALCFRMKDSALKVLY LHNNQLLAGGLHAGKVIKGE EISVVPNRWLDASLSPVILG VQGGSQCLSCGVGQEPTLTL