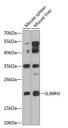

## Anti-IL36RN antibody (1-155) (STJ110504)

## **TARGET INFORMATION**

Gene ID 26525

Gene Symbol IL36RN

Uniprot ID I36RA\_HUMAN

Immunogen Immunogen

Region

Specificity Recombinant fusion protein containing a sequence corresponding to amino acids 1-155 of human IL36RN (NP\_036407.1). 
 Immunogen
 MVLSGALCFRMKDSALKVLY LHNNQLLAGGLHAGKVIKGE EISVVPNRWLDASLSPVILG VQGGSQCLSCGVGQEPTLTL