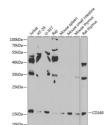

## Anti-CD160 antibody (1-181) (STJ110488)

## **TARGET INFORMATION**

Gene ID 11126

Gene Symbol CD160

Uniprot ID BY55\_HUMAN

Immunogen Immunogen 1-181

Region

Specificity Recombinant fusion protein containing a sequence corresponding to amino acids 1-181 of human CD160 (NP\_008984.1).