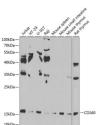

## Anti-CD160 antibody (1-181) (STJ110488)

## **TARGET INFORMATION**

Gene ID 11126

Gene Symbol CD160

Uniprot ID BY55\_HUMAN

Immunogen Immunogen 1-181

Region

Specificity Recombinant fusion protein containing a sequence corresponding to amino acids 1-181 of human CD160 (NP\_008984.1).