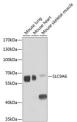

## Anti-SLC9A6 antibody (542-701) (STJ110486)

## **TARGET INFORMATION**

Gene ID 10479

Gene Symbol SLC9A6

Uniprot ID SL9A6\_HUMAN

Immunogen Immunogen 542-701

Region

Specificity Recombinant fusion protein containing a sequence corresponding to amino acids 542-701 of human SLC9A6 (NP\_001036002.1).