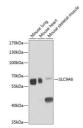

## Anti-SLC9A6 antibody (542-701) (STJ110486)

## **TARGET INFORMATION**

Gene ID 10479

Gene Symbol SLC9A6

Uniprot ID SL9A6\_HUMAN

Immunogen Immunogen 542-701

Region

Specificity Recombinant fusion protein containing a sequence corresponding to amino acids 542-701 of human SLC9A6 (NP\_001036002.1).