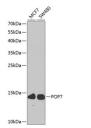

## Anti-POP7 antibody (1-140) (STJ110482)

## **GENERAL INFORMATION**

Product Type Primary antibodies

Short Description

Applications WB/ELISA Host/Source Rabbit Reactivity Human

## **PRODUCT PROPERTIES**

Clonality Polyclonal

Clone ID

Concentration Lot specific Conjugation Unconjugated Purification Affinity purification

**Dilution** WB:1:500-1:2000

Range ELISA:Recommended starting concentration is 1 Mu g/mL. Please optimize the concentration based on your specific assay