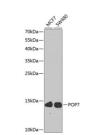

## Anti-POP7 antibody (1-140) (STJ110482)

## **GENERAL INFORMATION**

Product Type Primary antibodies

Short Description

Applications WB/ELISA Host/Source Rabbit Reactivity Human

## **PRODUCT PROPERTIES**

Clonality Polyclonal

Clone ID

Concentration Lot specific Conjugation Unconjugated Purification Affinity purification

**Dilution** WB:1:500-1:2000

Range ELISA:Recommended starting concentration is 1 Mu g/mL. Please optimize the concentration based on your specific assay