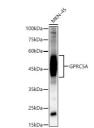

## Anti-GPRC5A antibody (268-357) (STJ110472)

## **PRODUCT PROPERTIES**

Clonality Polyclonal

Clone ID

Concentration Lot specific Conjugation Unconjugated Purification Affinity purification Dilution Range WB:1:500-1:2000

ELISA:Recommended starting concentration is 1 Mu g/mL. Please optimize the concentration based on your specific assay

## **TARGET INFORMATION**

Gene ID 9052

Gene Symbol GPRC5A

Uniprot ID RAI3\_HUMAN Immunogen

Immunogen Region 268-357

**Specificity** Recombinant fusion protein containing a sequence corresponding to amino acids 268-357 of human GPRC5A (NP\_003970.1). Immunogen LTKQRNPMDYPVEDAFCKPQ LVKKSYGVENRAYSQEEITQ GFEETGDTLYAPYSTHFQLQ NQPPQKEFSIPRAHAWPSPY