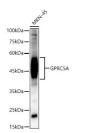

## Anti-GPRC5A antibody (268-357) (STJ110472)

## **PRODUCT PROPERTIES**

Clonality Polyclonal

Clone ID

Concentration Lot specific Conjugation Unconjugated Purification Affinity purification Dilution Range WB:1:500-1:2000

ELISA:Recommended starting concentration is 1 Mu g/mL. Please optimize the concentration based on your specific assay

## **TARGET INFORMATION**

Gene ID 9052

Gene Symbol GPRC5A

Uniprot ID RAI3\_HUMAN Immunogen

Immunogen Region 268-357

**Specificity** Recombinant fusion protein containing a sequence corresponding to amino acids 268-357 of human GPRC5A (NP\_003970.1). Immunogen LTKQRNPMDYPVEDAFCKPQ LVKKSYGVENRAYSQEEITQ GFEETGDTLYAPYSTHFQLQ NQPPQKEFSIPRAHAWPSPY