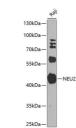

## **GENERAL INFORMATION**

Product Type Primary antibodies

Short

Description Applications WB/ELISA Host/Source Rabbit Reactivity Human

## **PRODUCT PROPERTIES**

Clonality Polyclonal

Clone ID

Concentration Lot specific

Conjugation Unconjugated Purification Affinity purification **Dilution** WB:1:500-1:2000

Range ELISA:Recommended starting concentration is 1 Mu g/mL. Please optimize the concentration based on your specific assay