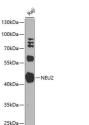

## **GENERAL INFORMATION**

Product Type Primary antibodies

Short

Description Applications WB/ELISA Host/Source Rabbit Reactivity Human

## **PRODUCT PROPERTIES**

Clonality Polyclonal

Clone ID

Concentration Lot specific

Conjugation Unconjugated Purification Affinity purification **Dilution** WB:1:500-1:2000

Range ELISA:Recommended starting concentration is 1 Mu g/mL. Please optimize the concentration based on your specific assay