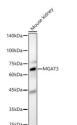

## Anti-MGAT3 antibody (364-533) (STJ110433)

## **PRODUCT PROPERTIES**

Clonality Polyclonal

Clone ID

Concentration Lot specific

Conjugation Unconjugated Purification Affinity purification **Dilution** WB:1:500-1:1000

Range ELISA:Recommended starting concentration is 1 Mu g/mL. Please optimize the concentration based on your specific assay