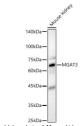

## Anti-MGAT3 antibody (364-533) (STJ110433)

## **PRODUCT PROPERTIES**

Clonality Polyclonal

Clone ID

Concentration Lot specific

Conjugation Unconjugated Purification Affinity purification **Dilution** WB:1:500-1:1000

Range ELISA:Recommended starting concentration is 1 Mu g/mL. Please optimize the concentration based on your specific assay