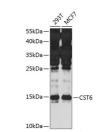

## **GENERAL INFORMATION**

Product Type Primary antibodies

Short Description

Applications WB/IF/ICC/ELISA

Host/Source Rabbit Reactivity Human

## **PRODUCT PROPERTIES**

Clonality Polyclonal

Clone ID

Concentration Lot specific Conjugation Unconjugated Purification Affinity purification

**Dilution Range** WB:1:500-1:2000 IF/ICC:1:50-1:200

ELISA:Recommended starting concentration is 1 Mu g/mL. Please optimize the concentration based on your specific assay