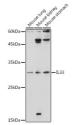

## Anti-IL33 antibody (110-190) (STJ110395)

## **GENERAL INFORMATION**

Product Type Primary antibodies

**Short Description** 

Applications WB/ELISA Host/Source Rabbit

Reactivity Human/Mouse/Rat

## **PRODUCT PROPERTIES**

Clonality Polyclonal Clone ID

Concentration Lot specific Conjugation Unconjugated Purification Affinity purification Dilution Range WB:1:500-1:1000

ELISA:Recommended starting concentration is 1 Mu g/mL. Please optimize the concentration based on your specific assay