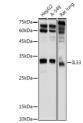

## Anti-IL33 antibody (110-190) (STJ110395)

## **GENERAL INFORMATION**

Product Type Primary antibodies

**Short Description** 

Applications WB/ELISA Host/Source Rabbit

Reactivity Human/Mouse/Rat

## **PRODUCT PROPERTIES**

Clonality Polyclonal Clone ID

Concentration Lot specific Conjugation Unconjugated Purification Affinity purification Dilution Range WB:1:500-1:1000

ELISA:Recommended starting concentration is 1 Mu g/mL. Please optimize the concentration based on your specific assay