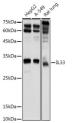

## Anti-IL33 antibody (110-190) (STJ110395)

## **GENERAL INFORMATION**

Product Type Primary antibodies

**Short Description** 

Applications WB/ELISA Host/Source Rabbit

Reactivity Human/Mouse/Rat

## **PRODUCT PROPERTIES**

Clonality Polyclonal Clone ID

Concentration Lot specific Conjugation Unconjugated Purification Affinity purification Dilution Range WB:1:500-1:1000

ELISA:Recommended starting concentration is 1 Mu g/mL. Please optimize the concentration based on your specific assay