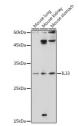

## Anti-IL33 antibody (110-190) (STJ110395)

## **GENERAL INFORMATION**

Product Type Primary antibodies

**Short Description** 

Applications WB/ELISA Host/Source Rabbit

Reactivity Human/Mouse/Rat

## **PRODUCT PROPERTIES**

Clonality Polyclonal Clone ID

Concentration Lot specific Conjugation Unconjugated Purification Affinity purification Dilution Range WB:1:500-1:1000

ELISA:Recommended starting concentration is 1 Mu g/mL. Please optimize the concentration based on your specific assay