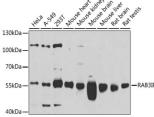

tion **Dilution** WB:1:500-1:2000

Range ELISA:Recommended starting concentration is 1 Mu g/mL. Please optimize the concentration based on your specific assay

requirements.

Formulation PBS with 0.02% Sodium Azide, 50% Glycerol, pH 7.3.

Isotype IgG

Storage Store at-20°C for up to 1 year from the date of receipt, and avoid repeat freeze-thaw cycles.

Instruction

## **TARGET INFORMATION**

Gene ID 117177

Gene Symbol RAB3IP

Uniprot ID RAB3I\_HUMAN

Immunogen

Immunogen

Region

Specificity Recombinant fusion protein containing a sequence corresponding to amino acids 1-150 of human RAB3IP (NP\_071901.2).

 Immunogen
 MANDPLEGFHEVNLASPTSP DLLGVYESGTQEQTTSPSVI YRPHPSALSSVPIQANALDV SELPTQPVYSSPRRLNCAEI

 Sequence
 SSISFHVTDPAPCSTSGVTA GLTKLTTRKDNYNAEREFLQ GATITEACDGSDDIFGLSTD SLSRLRSPSV