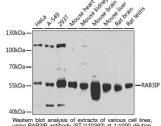

cation **Dilution** WB:1:500-1:2000

Range ELISA:Recommended starting concentration is 1 Mu g/mL. Please optimize the concentration based on your specific assay

requirements.

Formulation PBS with 0.02% Sodium Azide, 50% Glycerol, pH 7.3.

Isotype IgG

Storage Store at-20°C for up to 1 year from the date of receipt, and avoid repeat freeze-thaw cycles.

Instruction

## **TARGET INFORMATION**

Gene ID 117177

Gene Symbol RAB3IP

Uniprot ID RAB3I\_HUMAN

Immunogen

Immunogen

Region

Specificity Recombinant fusion protein containing a sequence corresponding to amino acids 1-150 of human RAB3IP (NP\_071901.2).

 Immunogen
 MANDPLEGFHEVNLASPTSP DLLGVYESGTQEQTTSPSVI YRPHPSALSSVPIQANALDV SELPTQPVYSSPRRLNCAEI

 Sequence
 SSISFHVTDPAPCSTSGVTA GLTKLTTRKDNYNAEREFLQ GATITEACDGSDDIFGLSTD SLSRLRSPSV