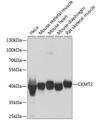

## Anti-CKMT2 antibody (40-230) (STJ110388)

## **TARGET INFORMATION**

Gene ID 1160

Gene Symbol CKMT2

Uniprot ID KCRS\_HUMAN

Immunogen Immunogen 40-230

Region

Specificity Recombinant fusion protein containing a sequence corresponding to amino acids 40-230 of human CKMT2 (NP\_001816.2). Immunogen EVREQPRLFPPSADYPDLRK HNNCMAECLTPAIYAKLRNK VTPNGYTLDQCIQTGVDNPG HPFIKTVGMVAGDEESYEVF
Sequence ADLFDPVIKLRHNGYDPRVM KHTTDLDASKITQGQFDEHY VLSSRVRTGRSIRGLSLPPA CTRAERREVENVAITALEGL  $ADLFDPVIKLRHNGYDPRVM\ KHTTDLDASKITQGQFDEHY\ VLSSRVRTGRSIRGLSLPPA\ CTRAERREVENVAITALEGL$ 