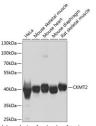

## Anti-CKMT2 antibody (40-230) (STJ110388)

## **TARGET INFORMATION**

Gene ID 1160

Gene Symbol CKMT2

Uniprot ID KCRS\_HUMAN

Immunogen Immunogen 40-230

Region

Specificity Recombinant fusion protein containing a sequence corresponding to amino acids 40-230 of human CKMT2 (NP\_001816.2). Immunogen EVREQPRLFPPSADYPDLRK HNNCMAECLTPAIYAKLRNK VTPNGYTLDQCIQTGVDNPG HPFIKTVGMVAGDEESYEVF
Sequence ADLFDPVIKLRHNGYDPRVM KHTTDLDASKITQGQFDEHY VLSSRVRTGRSIRGLSLPPA CTRAERREVENVAITALEGL  $ADLFDPVIKLRHNGYDPRVM\ KHTTDLDASKITQGQFDEHY\ VLSSRVRTGRSIRGLSLPPA\ CTRAERREVENVAITALEGL$ 