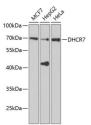

## **GENERAL INFORMATION**

Product Type Primary antibodies

Short

Description

Applications WB/ELISA Host/Source Rabbit Reactivity Human

## **PRODUCT PROPERTIES**

Clonality Polyclonal

Clone ID

Concentration Lot specific Conjugation Unconjugated Purification Affinity purification Dilution Range WB:1:500-1:2000

ELISA:Recommended starting concentration is 1 Mu g/mL. Please optimize the concentration based on your specific assay