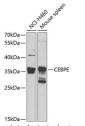

## Anti-CEBPE antibody (1-190) (STJ110350)

## **GENERAL INFORMATION**

Product Type Primary antibodies

Short Description

Applications WB/ELISA Host/Source Rabbit Reactivity Human/Mouse

## **PRODUCT PROPERTIES**

Clonality Polyclonal

Clone ID

Concentration Lot specific Conjugation Unconjugated Purification Affinity purification **Dilution** WB:1:500-1:2000

Range ELISA:Recommended starting concentration is 1 Mu g/mL. Please optimize the concentration based on your specific assay