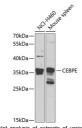

## Anti-CEBPE antibody (1-190) (STJ110350)

## **GENERAL INFORMATION**

Product Type Primary antibodies

Short Description

Applications WB/ELISA Host/Source Rabbit Reactivity Human/Mouse

## **PRODUCT PROPERTIES**

Clonality Polyclonal

Clone ID

Concentration Lot specific Conjugation Unconjugated Purification Affinity purification **Dilution** WB:1:500-1:2000

Range ELISA:Recommended starting concentration is 1 Mu g/mL. Please optimize the concentration based on your specific assay