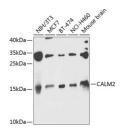

## Anti-CALM2 antibody (1-149) (STJ110315)

## **GENERAL INFORMATION**

Product Type Primary antibodies

Reactivity Human/Mouse

Short

Description Applications WB/ELISA Host/Source Rabbit

## **PRODUCT PROPERTIES**

Clonality Polyclonal

Clone ID

Concentration Lot specific

Conjugation Unconjugated Purification Affinity purification **Dilution** WB:1:500-1:2000

Range ELISA:Recommended starting concentration is 1 Mu g/mL. Please optimize the concentration based on your specific assay