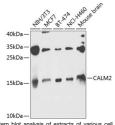

## Anti-CALM2 antibody (1-149) (STJ110315)

## **GENERAL INFORMATION**

Product Type Primary antibodies

Reactivity Human/Mouse

Short

Description Applications WB/ELISA Host/Source Rabbit

## **PRODUCT PROPERTIES**

Clonality Polyclonal

Clone ID

Concentration Lot specific

Conjugation Unconjugated Purification Affinity purification **Dilution** WB:1:500-1:2000

Range ELISA:Recommended starting concentration is 1 Mu g/mL. Please optimize the concentration based on your specific assay