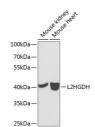

g concentration is 1 Mu g/mL. Please optimize the concentration based on your specific assay

requirements.

Formulation PBS with 0.02% Sodium Azide, 50% Glycerol, pH 7.3.

Isotype IgG

Storage Store at-20°C for up to 1 year from the date of receipt, and avoid repeat freeze-thaw cycles.

Instruction

## **TARGET INFORMATION**

Gene ID 79944

Gene Symbol L2HGDH

Uniprot ID L2HDH\_HUMAN

Immunogen Immunogen Region

Specificity Recombinant fusion protein containing a sequence corresponding to amino acids 1-220 of human L2HGDH (NP\_079160.1). Immunogen Sequence MVPALRYLVGACGRARGLFA GGSPGACGFASGRPRPLCGG SRSASTSSFDIVIVGGGIVG LASARALILRHPSLSIGVLE

KEKDLAVHQTGHNSGVIHSG IYYKPESLKAKLCVQGAALL YEYCQQKGISYKQCGKLIVA VEQEEIPRLQALYEKGLQNG

VPGLRLIQQEDIKKKEPYCR GLMAIDCPHTGIVDYRQVAL SFAQDFQEAGGSVLTNFEVK