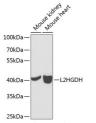

ing concentration is 1 Mu g/mL. Please optimize the concentration based on your specific assay

requirements.

Formulation PBS with 0.02% Sodium Azide, 50% Glycerol, pH 7.3.

Isotype IgG

Storage Store at-20°C for up to 1 year from the date of receipt, and avoid repeat freeze-thaw cycles.

Instruction

## **TARGET INFORMATION**

Gene ID 79944

Gene Symbol L2HGDH

Uniprot ID L2HDH\_HUMAN

Immunogen Immunogen Region

Specificity Recombinant fusion protein containing a sequence corresponding to amino acids 1-220 of human L2HGDH (NP\_079160.1). Immunogen Sequence MVPALRYLVGACGRARGLFA GGSPGACGFASGRPRPLCGG SRSASTSSFDIVIVGGGIVG LASARALILRHPSLSIGVLE

KEKDLAVHQTGHNSGVIHSG IYYKPESLKAKLCVQGAALL YEYCQQKGISYKQCGKLIVA VEQEEIPRLQALYEKGLQNG

VPGLRLIQQEDIKKKEPYCR GLMAIDCPHTGIVDYRQVAL SFAQDFQEAGGSVLTNFEVK