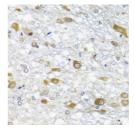

Immunohistochemistry analysis of paraffin-embedde Rat brain using DDX39A Rabbit pAb (STJ110264) a dilution of 1:100 (40x lens). Microwave antigen retrievel performed with 0. 01M PBS Buffer (pH 7. 2) prior t