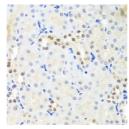

Immunohistochemistry analysis of paraffin-embedde Mouse kidney using DDX39A Rabbit pAb (STJ11026- at dilution of 1:100 (40x lens). Microwave antige retrieval performed with 0.01M PBS Buffer (pH 7.2 prior to immunohistochemistry staining.