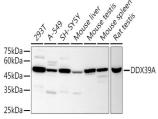

Immunogen MAEQDVENDLLDYDEEEEPQ APQESTPAPPKKDIKGSYVS IHSSGFRDFLLKPELLRAIV DCGFEHPSEVQHECIPQAIL

Sequence GMDVLCQAKSGMGKTAVFVL

Western blot analysis of various lysates using DDX39A Rabbit pAb (STJ110264) at 1:1000 dilution. Secondary artibody: HRP-conjugated Goat anti-Rabbit IgG (H+1) (STJS003656) at 1:10000 dilution. Upsates professional state of the design of the