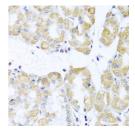

Immunohistochemistry analysis of paraffin-embeddec Human stomach using DDX39A Rabbit pAt (STJ110264) at dilution of 1:100 (40x lens). Microwave antigen retrieval performed with 0. 01M PBS Buffer (pl-