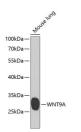

## Anti-WNT9A antibody (250-350) (STJ110248)

## **PRODUCT PROPERTIES**

Clonality Polyclonal

Clone ID

Concentration Lot specific

Conjugation Unconjugated Purification Affinity purification Dilution Range WB:1:500-1:2000

ELISA:Recommended starting concentration is 1 Mu g/mL. Please optimize the concentration based on your specific assay