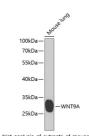

## Anti-WNT9A antibody (250-350) (STJ110248)

## **PRODUCT PROPERTIES**

Clonality Polyclonal

Clone ID

Concentration Lot specific

Conjugation Unconjugated Purification Affinity purification Dilution Range WB:1:500-1:2000

ELISA:Recommended starting concentration is 1 Mu g/mL. Please optimize the concentration based on your specific assay