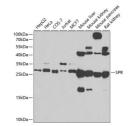

Clonality Polyclonal Clone ID

Concentration Lot specific Conjugation Unconjugated Purification Affinity purification Dilution Range WB:1:500-1:2000

ELISA:Recommended starting concentration is 1 Mu g/mL. Please optimize the concentration based on your specific assay

requirements.

Formulation PBS with 0.02% Sodium Azide, 50% Glycerol, pH 7.3.

Isotype IgG

Storage Instruction Store at -20°C for up to 1 year from the date of receipt, and avoid repeat freeze-thaw cycles.

## **TARGET INFORMATION**

Gene ID 6697

Gene Symbol SPR

Uniprot ID SPRE\_HUMAN

Immunogen

Immunogen Region 200-261

**Specificity** A synthetic peptide corresponding to a sequence within amino acids 200-261 of human SPR (P35270). Immunogen Sequence

PLDTDMQQLARETSVDPDMR KGLQELKAKGKLVDCKVSAQ KLLSLLEKDEFKSGAHVDFY DK