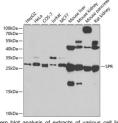

*

Clonality Polyclonal Clone ID

Concentration Lot specific Conjugation Unconjugated Purification Affinity purification Dilution Range WB:1:500-1:2000

ELISA:Recommended starting concentration is 1 Mu g/mL. Please optimize the concentration based on your specific assay

requirements.

Formulation PBS with 0.02% Sodium Azide, 50% Glycerol, pH 7.3.

Isotype IgG

Storage Instruction Store at -20°C for up to 1 year from the date of receipt, and avoid repeat freeze-thaw cycles.

## **TARGET INFORMATION**

Gene ID 6697

Gene Symbol SPR

Uniprot ID SPRE\_HUMAN

Immunogen

Immunogen Region 200-261

**Specificity** A synthetic peptide corresponding to a sequence within amino acids 200-261 of human SPR (P35270). Immunogen Sequence

PLDTDMQQLARETSVDPDMR KGLQELKAKGKLVDCKVSAQ KLLSLLEKDEFKSGAHVDFY DK