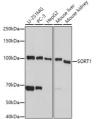

TIES**

Clonality Polyclonal

Clone ID

Concentration Lot specific Conjugation Unconjugated Purification Affinity purification Dilution Range WB:1:500-1:1000

ELISA:Recommended starting concentration is 1 Mu g/mL. Please optimize the concentration based on your specific assay

requirements.

Formulation PBS with 0.05% Proclin300, 50% Glycerol, pH 7.3.

Isotype IgG

Storage Instruction Store at -20°C for up to 1 year from the date of receipt, and avoid repeat freeze-thaw cycles.

## **TARGET INFORMATION**

Gene ID 6272

Gene Symbol

Uniprot ID SORT\_HUMAN

Immunogen

Immunogen Region 785-831

Immunogen

**Specificity** Recombinant fusion protein containing a sequence corresponding to amino acids 785-823 of human SORT1 (NP\_002950.3).

GRFLVHRYSVLQQHAEANGV DGVDALDTASHTNKSGYHD

Sequence