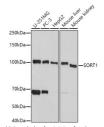

ES**

Clonality Polyclonal

Clone ID

Concentration Lot specific Conjugation Unconjugated Purification Affinity purification Dilution Range WB:1:500-1:1000

ELISA:Recommended starting concentration is 1 Mu g/mL. Please optimize the concentration based on your specific assay

requirements.

Formulation PBS with 0.05% Proclin300, 50% Glycerol, pH 7.3.

Isotype IgG

Storage Instruction Store at -20°C for up to 1 year from the date of receipt, and avoid repeat freeze-thaw cycles.

## **TARGET INFORMATION**

Gene ID 6272

Gene Symbol

Uniprot ID SORT\_HUMAN

Immunogen

Immunogen Region 785-831

Immunogen

**Specificity** Recombinant fusion protein containing a sequence corresponding to amino acids 785-823 of human SORT1 (NP\_002950.3).

GRFLVHRYSVLQQHAEANGV DGVDALDTASHTNKSGYHD

Sequence