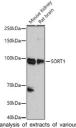

OPERTIES**

Clonality Polyclonal

Clone ID

Concentration Lot specific Conjugation Unconjugated Purification Affinity purification Dilution Range WB:1:500-1:1000

ELISA:Recommended starting concentration is 1 Mu g/mL. Please optimize the concentration based on your specific assay

requirements.

Formulation PBS with 0.05% Proclin300, 50% Glycerol, pH 7.3.

Isotype IgG

Storage Instruction Store at -20°C for up to 1 year from the date of receipt, and avoid repeat freeze-thaw cycles.

## **TARGET INFORMATION**

Gene ID 6272

Gene Symbol

Uniprot ID SORT\_HUMAN

Immunogen

Immunogen Region 785-831

Immunogen

**Specificity** Recombinant fusion protein containing a sequence corresponding to amino acids 785-823 of human SORT1 (NP\_002950.3).

GRFLVHRYSVLQQHAEANGV DGVDALDTASHTNKSGYHD

Sequence