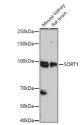

ERTIES**

Clonality Polyclonal

Clone ID

Concentration Lot specific Conjugation Unconjugated Purification Affinity purification Dilution Range WB:1:500-1:1000

ELISA:Recommended starting concentration is 1 Mu g/mL. Please optimize the concentration based on your specific assay

requirements.

Formulation PBS with 0.05% Proclin300, 50% Glycerol, pH 7.3.

Isotype IgG

Storage Instruction Store at -20°C for up to 1 year from the date of receipt, and avoid repeat freeze-thaw cycles.

## **TARGET INFORMATION**

Gene ID 6272

Gene Symbol

Uniprot ID SORT\_HUMAN

Immunogen

Immunogen Region 785-831

Immunogen

**Specificity** Recombinant fusion protein containing a sequence corresponding to amino acids 785-823 of human SORT1 (NP\_002950.3).

GRFLVHRYSVLQQHAEANGV DGVDALDTASHTNKSGYHD

Sequence