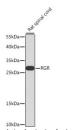

## Anti-RGR antibody (156-295) (STJ110234)

## **PRODUCT PROPERTIES**

Clonality Polyclonal

Clone ID

Concentration Lot specific Conjugation Unconjugated Purification Affinity purification **Dilution** WB:1:500-1:2000

Range ELISA:Recommended starting concentration is 1 Mu g/mL. Please optimize the concentration based on your specific assay