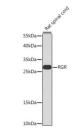

## Anti-RGR antibody (156-295) (STJ110234)

## **PRODUCT PROPERTIES**

Clonality Polyclonal

Clone ID

Concentration Lot specific Conjugation Unconjugated Purification Affinity purification **Dilution** WB:1:500-1:2000

Range ELISA:Recommended starting concentration is 1 Mu g/mL. Please optimize the concentration based on your specific assay