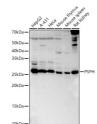

## Anti-PSPH antibody (1-225) (STJ110233)

## **GENERAL INFORMATION**

Product Type Primary antibodies

Short

Description

Applications WB/ELISA Host/Source Rabbit

Reactivity Human/Mouse/Rat