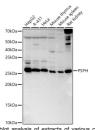

## Anti-PSPH antibody (1-225) (STJ110233)

## **GENERAL INFORMATION**

Product Type Primary antibodies

Short

Description

Applications WB/ELISA Host/Source Rabbit

Reactivity Human/Mouse/Rat