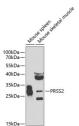

## Anti-PRSS2 antibody (24-247) (STJ110232)

## **GENERAL INFORMATION**

Product Type Primary antibodies

Short

Description

Applications WB/ELISA Host/Source Rabbit Reactivity Human/Mouse

## **PRODUCT PROPERTIES**

Clonality Polyclonal

Clone ID

Concentration Lot specific

Conjugation Unconjugated Purification Affinity purification **Dilution** WB:1:500-1:2000

Range ELISA:Recommended starting concentration is 1 Mu g/mL. Please optimize the concentration based on your specific assay