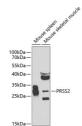

## Anti-PRSS2 antibody (24-247) (STJ110232)

## **GENERAL INFORMATION**

Product Type Primary antibodies

Short

Description

Applications WB/ELISA Host/Source Rabbit Reactivity Human/Mouse

## **PRODUCT PROPERTIES**

Clonality Polyclonal

Clone ID

Concentration Lot specific

Conjugation Unconjugated Purification Affinity purification **Dilution** WB:1:500-1:2000

Range ELISA:Recommended starting concentration is 1 Mu g/mL. Please optimize the concentration based on your specific assay