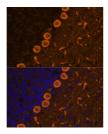

*Dilution** WB:1:500-1:2000 Range IF/ICC:1:50-1:200

ELISA:Recommended starting concentration is 1 Mu g/mL. Please optimize the concentration based on your specific assay

requirements.

Formulation PBS with 0.09% Sodium Azide, 50% Glycerol, pH 7.3.

Isotype IgG

**Storage** Store at-20°C for up to 1 year from the date of receipt, and avoid repeat freeze-thaw cycles.

Instruction

## **TARGET INFORMATION**

Gene ID 5582 Gene Symbol PRKCG

Uniprot ID KPCG\_HUMAN Immunogen

Immunogen 558-697

Specificity Recombinant fusion protein containing a sequence corresponding to amino acids 558-697 of human PKC gamma (NP\_002730.1).

Immunogen EDEEELFQAIMEQTVTYPKS LSREAVAICKGFLTKHPGKR LGSGPDGEPTIRAHGFFRWI DWERLERLEIPPPFRPPPCG

Sequence RSGENFDKFFTRAAPALTPP DRLVLASIDQADFQGFTYVN PDFVHPDARSPTSPVPVPVM