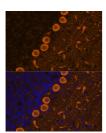

**Dilution** WB:1:500-1:2000 Range IF/ICC:1:50-1:200

ELISA:Recommended starting concentration is 1 Mu g/mL. Please optimize the concentration based on your specific assay

requirements.

Formulation PBS with 0.09% Sodium Azide, 50% Glycerol, pH 7.3.

Isotype IgG

**Storage** Store at-20°C for up to 1 year from the date of receipt, and avoid repeat freeze-thaw cycles.

Instruction

## **TARGET INFORMATION**

Gene ID 5582 Gene Symbol PRKCG

Uniprot ID KPCG\_HUMAN Immunogen

Immunogen 558-697

Specificity Recombinant fusion protein containing a sequence corresponding to amino acids 558-697 of human PKC gamma (NP\_002730.1).

Immunogen EDEEELFQAIMEQTVTYPKS LSREAVAICKGFLTKHPGKR LGSGPDGEPTIRAHGFFRWI DWERLERLEIPPPFRPPPCG

Sequence RSGENFDKFFTRAAPALTPP DRLVLASIDQADFQGFTYVN PDFVHPDARSPTSPVPVPVM