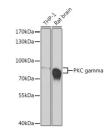

## **GENERAL INFORMATION**

Product Type Primary antibodies

Short

Description Applications WB/IF/ICC/ELISA

Host/Source Rabbit

Reactivity Human/Mouse/Rat

## **PRODUCT PROPERTIES**

Clonality Polyclonal

Clone ID

Concentration Lot specific

Conjugation Unconjugated Purification Affinity purification **Dilution** WB:1:500-1:2000 Range IF/ICC:1:50-1:200

ELISA:Recommended starting concentration is 1 Mu g/mL. Please optimize the concentration based on your specific assay