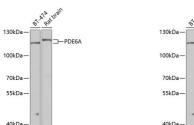

ur specific assay

requirements.

Formulation PBS with 0.02% Sodium Azide, 50% Glycerol, pH 7.3.

Isotype IgG

Storage Store at-20°C for up to 1 year from the date of receipt, and avoid repeat freeze-thaw cycles.

Instruction

## **TARGET INFORMATION**

Gene ID 5145

Gene Symbol PDE6A

Uniprot ID PDE6A\_HUMAN

Immunogen

Immunogen 656-860

Region

Specificity Recombinant fusion protein containing a sequence corresponding to amino acids 656-860 of human PDE6A (NP\_000431.2). Immunogen EHAIHMMDIAIIATDLALYF KKRTMFQKIVDQSKTYESEQ EWTQYMMLEQTRKEIVMAMM MTACDLSAITKPWEVQSQVA
Sequence LLVAAEFWEQGDLERTVLQQ NPIPMMDRNKADELPKLQVG FIDFVCTFVYKEFSRFHEEI TPMLDGITNNRKEWKALADE LLVAAEFWEQGDLERTVLQQ NPIPMMDRNKADELPKLQVG FIDFVCTFVYKEFSRFHEEI TPMLDGITNNRKEWKALADE

YDAKMKVQEEKKQKQQSAKS AAAGNQPGGNPSPGGATTSK SCCIQ